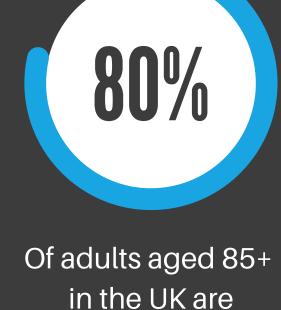

## Our disabled population is growing...

IN 50 YEARS TIME THERE WILL BE

## DITIONAL PEOPLE AGED

disabled

the UK are 60+

1 in 6 people living with hearing loss in 2015 • 1 in 5 people will live with sight loss at some point

economy...

And so is the disabled