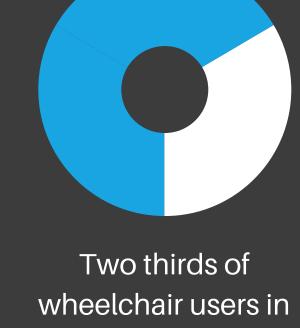

## DITIONAL PEOPLE AGED

disabled

the UK are 60+

1 in 6 people living with hearing loss in 2015 • 1 in 5 people will live with sight loss at some point

economy...

And so is the disabled