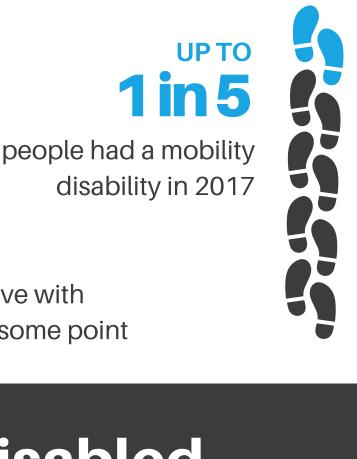

## DITIONAL PEOPLE AGED

disabled

the UK are 60+

1 in 6 people living with hearing loss in 2015 • 1 in 5 people will live with sight loss at some point

economy...

And so is the disabled